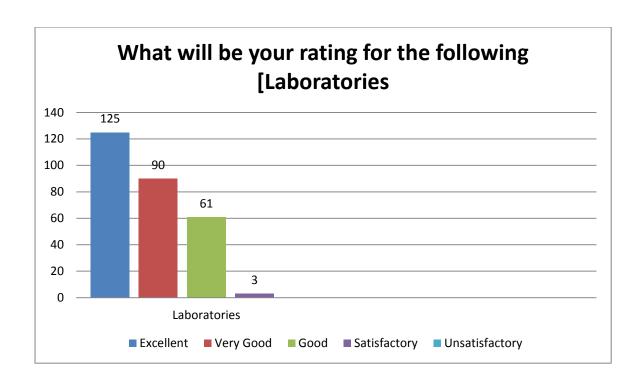

| Parameter | Frequency |           |       |              |                |  |
|-----------|-----------|-----------|-------|--------------|----------------|--|
|           | Yes       | No        | Maybe |              |                |  |
| 1         | 144       | 135       |       |              |                |  |
| 2         | 265       | 14        |       |              |                |  |
| 3         | 199       | 25        | 55    |              |                |  |
| 4         | 273       | 06        |       |              |                |  |
| 5         | 259       | 20        |       |              |                |  |
| 6         | 245       | 34        |       |              |                |  |
| 7         | 243       | 36        |       |              |                |  |
| 8         | 257       | 22        |       |              |                |  |
| 9         | 108       | 171       |       |              |                |  |
| 10        | 204       | 75        |       |              |                |  |
| 20        | 249       | 30        |       |              |                |  |
| 21        | 251       | 28        |       |              |                |  |
|           | Excellent | Very good | Good  | Satisfactory | unsatisfactory |  |
| 11        | 126       | 51        | 30    | 05           | 00             |  |
| 12        | 120       | 54        | 35    | 03           | 00             |  |
| 13        | 101       | 61        | 33    | 17           | 00             |  |
| 14        | 100       | 75        | 28    | 09           | 00             |  |
| 15        | 69        | 77        | 44    | 06           | 16             |  |
| 16        | 105       | 56        | 37    | 14           | 00             |  |
| 17        | 77        | 52        | 65    | 11           | 07             |  |
| 18        | 90        | 56        | 57    | 60           | 02             |  |
| 19        | 10        | 19        | 38    | 60           | 138            |  |
|           |           |           |       |              |                |  |
|           |           |           |       |              |                |  |