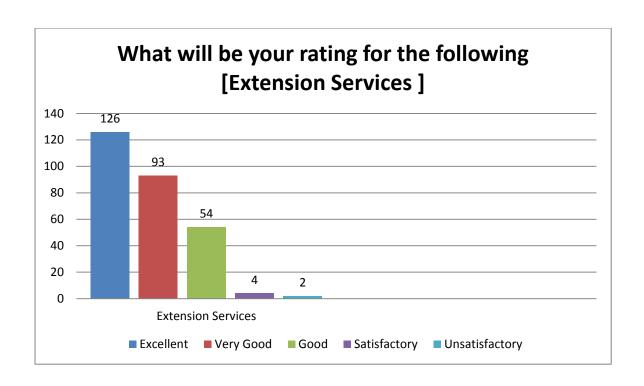

| Parameter | Frequency |           |       |              |                |  |
|-----------|-----------|-----------|-------|--------------|----------------|--|
|           | Yes       | No        | Maybe |              |                |  |
| 1         | 144       | 135       |       |              |                |  |
| 2         | 265       | 14        |       |              |                |  |
| 3         | 199       | 25        | 55    |              |                |  |
| 4         | 273       | 06        |       |              |                |  |
| 5         | 259       | 20        |       |              |                |  |
| 6         | 245       | 34        |       |              |                |  |
| 7         | 243       | 36        |       |              |                |  |
| 8         | 257       | 22        |       |              |                |  |
| 9         | 108       | 171       |       |              |                |  |
| 10        | 204       | 75        |       |              |                |  |
| 20        | 249       | 30        |       |              |                |  |
| 21        | 251       | 28        |       |              |                |  |
|           | Excellent | Very good | Good  | Satisfactory | unsatisfactory |  |
| 11        | 126       | 51        | 30    | 05           | 00             |  |
| 12        | 120       | 54        | 35    | 03           | 00             |  |
| 13        | 101       | 61        | 33    | 17           | 00             |  |
| 14        | 100       | 75        | 28    | 09           | 00             |  |
| 15        | 69        | 77        | 44    | 06           | 16             |  |
| 16        | 105       | 56        | 37    | 14           | 00             |  |
| 17        | 77        | 52        | 65    | 11           | 07             |  |
| 18        | 90        | 56        | 57    | 60           | 02             |  |
| 19        | 10        | 19        | 38    | 60           | 138            |  |
|           |           |           |       |              |                |  |
|           |           |           |       |              |                |  |