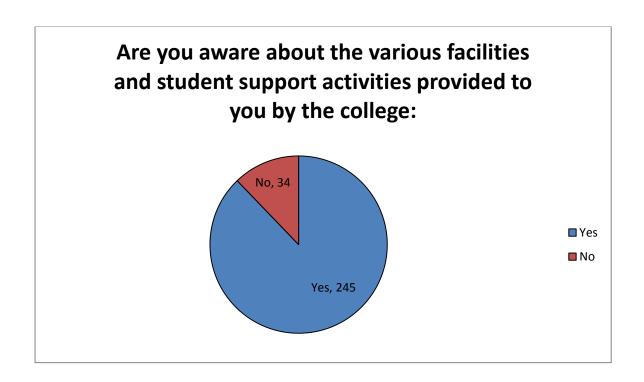

| Parameter | Frequency |           |       |              |                |  |
|-----------|-----------|-----------|-------|--------------|----------------|--|
|           | Yes       | No        | Maybe |              |                |  |
| 1         | 144       | 135       |       |              |                |  |
| 2         | 265       | 14        |       |              |                |  |
| 3         | 199       | 25        | 55    |              |                |  |
| 4         | 273       | 06        |       |              |                |  |
| 5         | 259       | 20        |       |              |                |  |
| 6         | 245       | 34        |       |              |                |  |
| 7         | 243       | 36        |       |              |                |  |
| 8         | 257       | 22        |       |              |                |  |
| 9         | 108       | 171       |       |              |                |  |
| 10        | 204       | 75        |       |              |                |  |
| 20        | 249       | 30        |       |              |                |  |
| 21        | 251       | 28        |       |              |                |  |
|           | Excellent | Very good | Good  | Satisfactory | unsatisfactory |  |
| 11        | 126       | 51        | 30    | 05           | 00             |  |
| 12        | 120       | 54        | 35    | 03           | 00             |  |
| 13        | 101       | 61        | 33    | 17           | 00             |  |
| 14        | 100       | 75        | 28    | 09           | 00             |  |
| 15        | 69        | 77        | 44    | 06           | 16             |  |
| 16        | 105       | 56        | 37    | 14           | 00             |  |
| 17        | 77        | 52        | 65    | 11           | 07             |  |
| 18        | 90        | 56        | 57    | 60           | 02             |  |
| 19        | 10        | 19        | 38    | 60           | 138            |  |
|           |           |           |       |              |                |  |
|           |           |           |       |              |                |  |