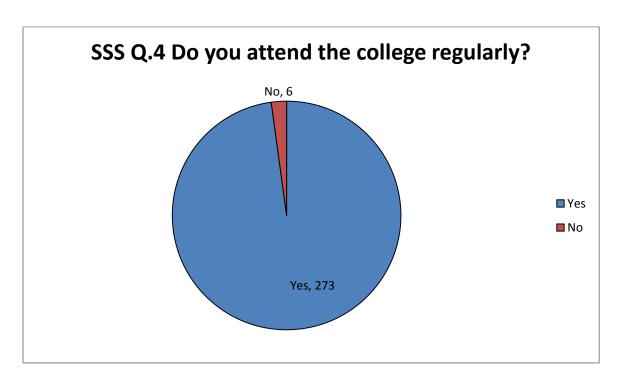

| Parameter | Frequency |           |       |              |                |  |
|-----------|-----------|-----------|-------|--------------|----------------|--|
|           | Yes       | No        | Maybe |              |                |  |
| 1         | 144       | 135       |       |              |                |  |
| 2         | 265       | 14        |       |              |                |  |
| 3         | 199       | 25        | 55    |              |                |  |
| 4         | 273       | 06        |       |              |                |  |
| 5         | 259       | 20        |       |              |                |  |
| 6         | 245       | 34        |       |              |                |  |
| 7         | 243       | 36        |       |              |                |  |
| 8         | 257       | 22        |       |              |                |  |
| 9         | 108       | 171       |       |              |                |  |
| 10        | 204       | 75        |       |              |                |  |
| 20        | 249       | 30        |       |              |                |  |
| 21        | 251       | 28        |       |              |                |  |
|           | Excellent | Very good | Good  | Satisfactory | unsatisfactory |  |
| 11        | 126       | 51        | 30    | 05           | 00             |  |
| 12        | 120       | 54        | 35    | 03           | 00             |  |
| 13        | 101       | 61        | 33    | 17           | 00             |  |
| 14        | 100       | 75        | 28    | 09           | 00             |  |
| 15        | 69        | 77        | 44    | 06           | 16             |  |
| 16        | 105       | 56        | 37    | 14           | 00             |  |
| 17        | 77        | 52        | 65    | 11           | 07             |  |
| 18        | 90        | 56        | 57    | 60           | 02             |  |
| 19        | 10        | 19        | 38    | 60           | 138            |  |
|           |           |           |       |              |                |  |
|           |           |           |       |              |                |  |