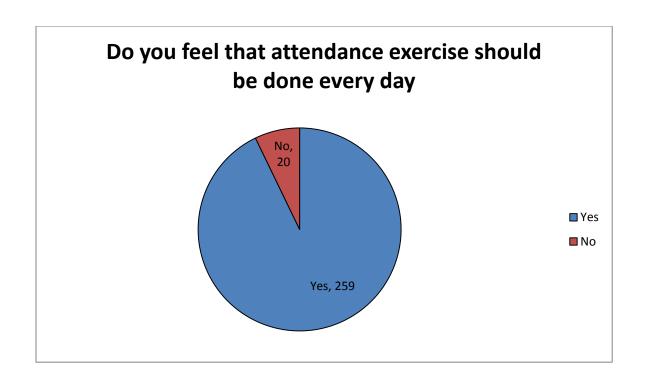

| Parameter | Frequency |           |       |              |                |  |
|-----------|-----------|-----------|-------|--------------|----------------|--|
|           | Yes       | No        | Maybe |              |                |  |
| 1         | 144       | 135       |       |              |                |  |
| 2         | 265       | 14        |       |              |                |  |
| 3         | 199       | 25        | 55    |              |                |  |
| 4         | 273       | 06        |       |              |                |  |
| 5         | 259       | 20        |       |              |                |  |
| 6         | 245       | 34        |       |              |                |  |
| 7         | 243       | 36        |       |              |                |  |
| 8         | 257       | 22        |       |              |                |  |
| 9         | 108       | 171       |       |              |                |  |
| 10        | 204       | 75        |       |              |                |  |
| 20        | 249       | 30        |       |              |                |  |
| 21        | 251       | 28        |       |              |                |  |
|           | Excellent | Very good | Good  | Satisfactory | unsatisfactory |  |
| 11        | 126       | 51        | 30    | 05           | 00             |  |
| 12        | 120       | 54        | 35    | 03           | 00             |  |
| 13        | 101       | 61        | 33    | 17           | 00             |  |
| 14        | 100       | 75        | 28    | 09           | 00             |  |
| 15        | 69        | 77        | 44    | 06           | 16             |  |
| 16        | 105       | 56        | 37    | 14           | 00             |  |
| 17        | 77        | 52        | 65    | 11           | 07             |  |
| 18        | 90        | 56        | 57    | 60           | 02             |  |
| 19        | 10        | 19        | 38    | 60           | 138            |  |
|           |           |           |       |              |                |  |
|           |           |           |       |              |                |  |