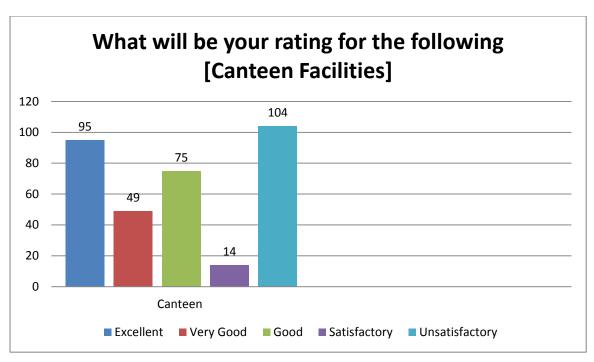

| Parameter | Frequency |           |       |              |                |  |
|-----------|-----------|-----------|-------|--------------|----------------|--|
|           | Yes       | No        | Maybe |              |                |  |
| 1         | 144       | 135       |       |              |                |  |
| 2         | 265       | 14        |       |              |                |  |
| 3         | 199       | 25        | 55    |              |                |  |
| 4         | 273       | 06        |       |              |                |  |
| 5         | 259       | 20        |       |              |                |  |
| 6         | 245       | 34        |       |              |                |  |
| 7         | 243       | 36        |       |              |                |  |
| 8         | 257       | 22        |       |              |                |  |
| 9         | 108       | 171       |       |              |                |  |
| 10        | 204       | 75        |       |              |                |  |
| 20        | 249       | 30        |       |              |                |  |
| 21        | 251       | 28        |       |              |                |  |
|           | Excellent | Very good | Good  | Satisfactory | unsatisfactory |  |
| 11        | 126       | 51        | 30    | 05           | 00             |  |
| 12        | 120       | 54        | 35    | 03           | 00             |  |
| 13        | 101       | 61        | 33    | 17           | 00             |  |
| 14        | 100       | 75        | 28    | 09           | 00             |  |
| 15        | 69        | 77        | 44    | 06           | 16             |  |
| 16        | 105       | 56        | 37    | 14           | 00             |  |
| 17        | 77        | 52        | 65    | 11           | 07             |  |
| 18        | 90        | 56        | 57    | 60           | 02             |  |
| 19        | 10        | 19        | 38    | 60           | 138            |  |
|           |           |           |       |              |                |  |
|           |           |           |       |              |                |  |