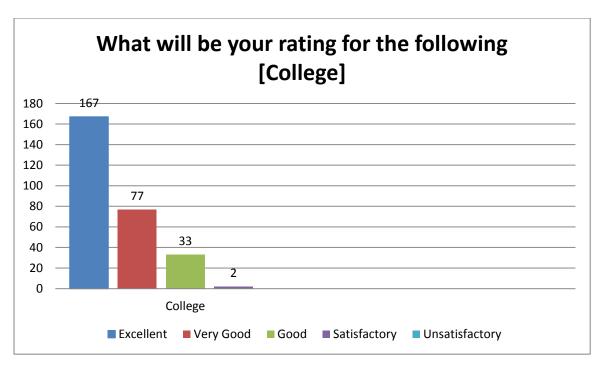

| Parameter | Frequency |           |       |              |                |  |
|-----------|-----------|-----------|-------|--------------|----------------|--|
|           | Yes       | No        | Maybe |              |                |  |
| 1         | 144       | 135       |       |              |                |  |
| 2         | 265       | 14        |       |              |                |  |
| 3         | 199       | 25        | 55    |              |                |  |
| 4         | 273       | 06        |       |              |                |  |
| 5         | 259       | 20        |       |              |                |  |
| 6         | 245       | 34        |       |              |                |  |
| 7         | 243       | 36        |       |              |                |  |
| 8         | 257       | 22        |       |              |                |  |
| 9         | 108       | 171       |       |              |                |  |
| 10        | 204       | 75        |       |              |                |  |
| 20        | 249       | 30        |       |              |                |  |
| 21        | 251       | 28        |       |              |                |  |
|           | Excellent | Very good | Good  | Satisfactory | unsatisfactory |  |
| 11        | 126       | 51        | 30    | 05           | 00             |  |
| 12        | 120       | 54        | 35    | 03           | 00             |  |
| 13        | 101       | 61        | 33    | 17           | 00             |  |
| 14        | 100       | 75        | 28    | 09           | 00             |  |
| 15        | 69        | 77        | 44    | 06           | 16             |  |
| 16        | 105       | 56        | 37    | 14           | 00             |  |
| 17        | 77        | 52        | 65    | 11           | 07             |  |
| 18        | 90        | 56        | 57    | 60           | 02             |  |
| 19        | 10        | 19        | 38    | 60           | 138            |  |
|           |           |           |       |              |                |  |
|           |           |           |       |              |                |  |