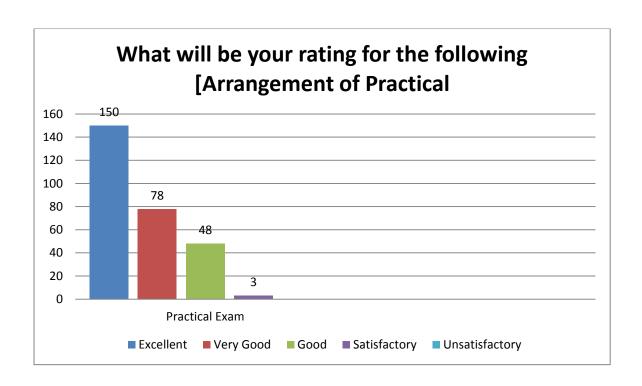

| Parameter | Frequency |           |       |              |                |  |
|-----------|-----------|-----------|-------|--------------|----------------|--|
|           | Yes       | No        | Maybe |              |                |  |
| 1         | 144       | 135       |       |              |                |  |
| 2         | 265       | 14        |       |              |                |  |
| 3         | 199       | 25        | 55    |              |                |  |
| 4         | 273       | 06        |       |              |                |  |
| 5         | 259       | 20        |       |              |                |  |
| 6         | 245       | 34        |       |              |                |  |
| 7         | 243       | 36        |       |              |                |  |
| 8         | 257       | 22        |       |              |                |  |
| 9         | 108       | 171       |       |              |                |  |
| 10        | 204       | 75        |       |              |                |  |
| 20        | 249       | 30        |       |              |                |  |
| 21        | 251       | 28        |       |              |                |  |
|           | Excellent | Very good | Good  | Satisfactory | unsatisfactory |  |
| 11        | 126       | 51        | 30    | 05           | 00             |  |
| 12        | 120       | 54        | 35    | 03           | 00             |  |
| 13        | 101       | 61        | 33    | 17           | 00             |  |
| 14        | 100       | 75        | 28    | 09           | 00             |  |
| 15        | 69        | 77        | 44    | 06           | 16             |  |
| 16        | 105       | 56        | 37    | 14           | 00             |  |
| 17        | 77        | 52        | 65    | 11           | 07             |  |
| 18        | 90        | 56        | 57    | 60           | 02             |  |
| 19        | 10        | 19        | 38    | 60           | 138            |  |
|           |           |           |       |              |                |  |
|           |           |           |       |              |                |  |