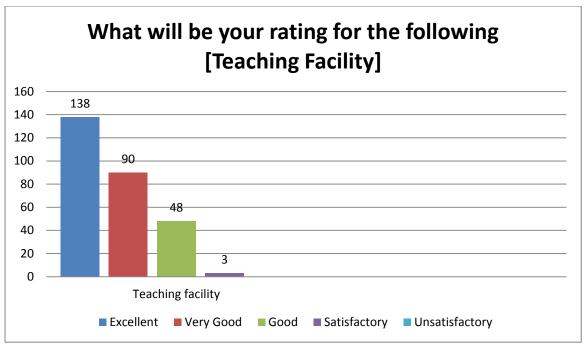

| Parameter | Frequency |           |       |              |                |  |
|-----------|-----------|-----------|-------|--------------|----------------|--|
|           | Yes       | No        | Maybe |              |                |  |
| 1         | 144       | 135       |       |              |                |  |
| 2         | 265       | 14        |       |              |                |  |
| 3         | 199       | 25        | 55    |              |                |  |
| 4         | 273       | 06        |       |              |                |  |
| 5         | 259       | 20        |       |              |                |  |
| 6         | 245       | 34        |       |              |                |  |
| 7         | 243       | 36        |       |              |                |  |
| 8         | 257       | 22        |       |              |                |  |
| 9         | 108       | 171       |       |              |                |  |
| 10        | 204       | 75        |       |              |                |  |
| 20        | 249       | 30        |       |              |                |  |
| 21        | 251       | 28        |       |              |                |  |
|           | Excellent | Very good | Good  | Satisfactory | unsatisfactory |  |
| 11        | 126       | 51        | 30    | 05           | 00             |  |
| 12        | 120       | 54        | 35    | 03           | 00             |  |
| 13        | 101       | 61        | 33    | 17           | 00             |  |
| 14        | 100       | 75        | 28    | 09           | 00             |  |
| 15        | 69        | 77        | 44    | 06           | 16             |  |
| 16        | 105       | 56        | 37    | 14           | 00             |  |
| 17        | 77        | 52        | 65    | 11           | 07             |  |
| 18        | 90        | 56        | 57    | 60           | 02             |  |
| 19        | 10        | 19        | 38    | 60           | 138            |  |
|           |           |           |       |              |                |  |
|           |           |           |       |              |                |  |