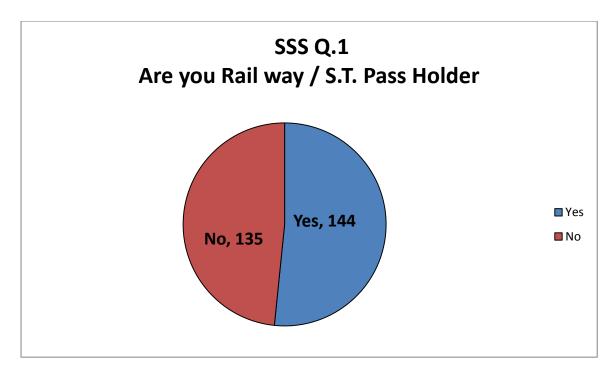

| Parameter | Frequency |           |       |              |                |  |
|-----------|-----------|-----------|-------|--------------|----------------|--|
|           | Yes       | No        | Maybe |              |                |  |
| 1         | 144       | 135       |       |              |                |  |
| 2         | 265       | 14        |       |              |                |  |
| 3         | 199       | 25        | 55    |              |                |  |
| 4         | 273       | 06        |       |              |                |  |
| 5         | 259       | 20        |       |              |                |  |
| 6         | 245       | 34        |       |              |                |  |
| 7         | 243       | 36        |       |              |                |  |
| 8         | 257       | 22        |       |              |                |  |
| 9         | 108       | 171       |       |              |                |  |
| 10        | 204       | 75        |       |              |                |  |
| 20        | 249       | 30        |       |              |                |  |
| 21        | 251       | 28        |       |              |                |  |
|           | Excellent | Very good | Good  | Satisfactory | unsatisfactory |  |
| 11        | 126       | 51        | 30    | 05           | 00             |  |
| 12        | 120       | 54        | 35    | 03           | 00             |  |
| 13        | 101       | 61        | 33    | 17           | 00             |  |
| 14        | 100       | 75        | 28    | 09           | 00             |  |
| 15        | 69        | 77        | 44    | 06           | 16             |  |
| 16        | 105       | 56        | 37    | 14           | 00             |  |
| 17        | 77        | 52        | 65    | 11           | 07             |  |
| 18        | 90        | 56        | 57    | 60           | 02             |  |
| 19        | 10        | 19        | 38    | 60           | 138            |  |
|           |           |           |       |              |                |  |
|           |           |           |       |              |                |  |