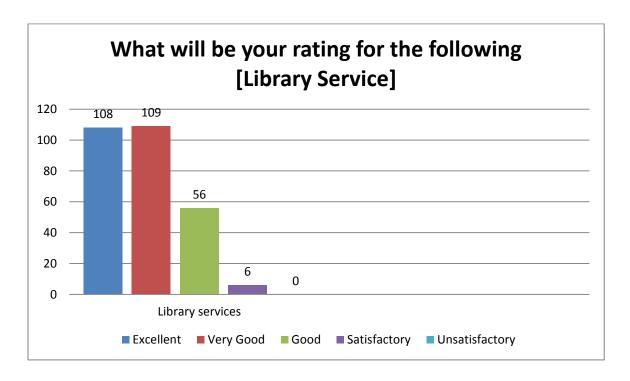

| Parameter | Frequency |           |       |              |                |  |
|-----------|-----------|-----------|-------|--------------|----------------|--|
|           | Yes       | No        | Maybe |              |                |  |
| 1         | 144       | 135       |       |              |                |  |
| 2         | 265       | 14        |       |              |                |  |
| 3         | 199       | 25        | 55    |              |                |  |
| 4         | 273       | 06        |       |              |                |  |
| 5         | 259       | 20        |       |              |                |  |
| 6         | 245       | 34        |       |              |                |  |
| 7         | 243       | 36        |       |              |                |  |
| 8         | 257       | 22        |       |              |                |  |
| 9         | 108       | 171       |       |              |                |  |
| 10        | 204       | 75        |       |              |                |  |
| 20        | 249       | 30        |       |              |                |  |
| 21        | 251       | 28        |       |              |                |  |
|           | Excellent | Very good | Good  | Satisfactory | unsatisfactory |  |
| 11        | 126       | 51        | 30    | 05           | 00             |  |
| 12        | 120       | 54        | 35    | 03           | 00             |  |
| 13        | 101       | 61        | 33    | 17           | 00             |  |
| 14        | 100       | 75        | 28    | 09           | 00             |  |
| 15        | 69        | 77        | 44    | 06           | 16             |  |
| 16        | 105       | 56        | 37    | 14           | 00             |  |
| 17        | 77        | 52        | 65    | 11           | 07             |  |
| 18        | 90        | 56        | 57    | 60           | 02             |  |
| 19        | 10        | 19        | 38    | 60           | 138            |  |
|           |           |           |       |              |                |  |
|           |           |           |       |              |                |  |