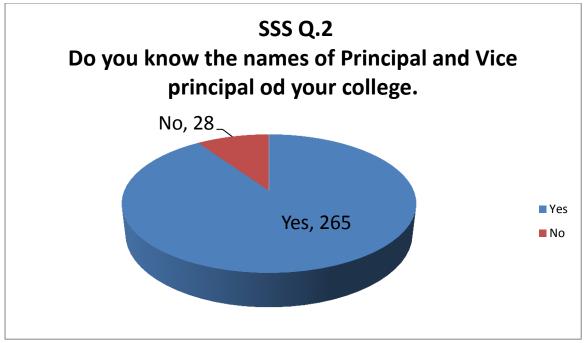

| Parameter | Frequency |           |       |              |                |  |
|-----------|-----------|-----------|-------|--------------|----------------|--|
|           | Yes       | No        | Maybe |              |                |  |
| 1         | 144       | 135       |       |              |                |  |
| 2         | 265       | 14        |       |              |                |  |
| 3         | 199       | 25        | 55    |              |                |  |
| 4         | 273       | 06        |       |              |                |  |
| 5         | 259       | 20        |       |              |                |  |
| 6         | 245       | 34        |       |              |                |  |
| 7         | 243       | 36        |       |              |                |  |
| 8         | 257       | 22        |       |              |                |  |
| 9         | 108       | 171       |       |              |                |  |
| 10        | 204       | 75        |       |              |                |  |
| 20        | 249       | 30        |       |              |                |  |
| 21        | 251       | 28        |       |              |                |  |
|           | Excellent | Very good | Good  | Satisfactory | unsatisfactory |  |
| 11        | 126       | 51        | 30    | 05           | 00             |  |
| 12        | 120       | 54        | 35    | 03           | 00             |  |
| 13        | 101       | 61        | 33    | 17           | 00             |  |
| 14        | 100       | 75        | 28    | 09           | 00             |  |
| 15        | 69        | 77        | 44    | 06           | 16             |  |
| 16        | 105       | 56        | 37    | 14           | 00             |  |
| 17        | 77        | 52        | 65    | 11           | 07             |  |
| 18        | 90        | 56        | 57    | 60           | 02             |  |
| 19        | 10        | 19        | 38    | 60           | 138            |  |
|           |           |           |       |              |                |  |
|           |           |           |       |              |                |  |