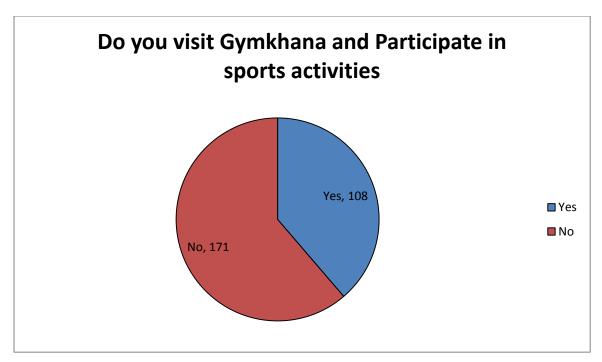

| Parameter | Frequency |           |       |              |                |  |
|-----------|-----------|-----------|-------|--------------|----------------|--|
|           | Yes       | No        | Maybe |              |                |  |
| 1         | 144       | 135       |       |              |                |  |
| 2         | 265       | 14        |       |              |                |  |
| 3         | 199       | 25        | 55    |              |                |  |
| 4         | 273       | 06        |       |              |                |  |
| 5         | 259       | 20        |       |              |                |  |
| 6         | 245       | 34        |       |              |                |  |
| 7         | 243       | 36        |       |              |                |  |
| 8         | 257       | 22        |       |              |                |  |
| 9         | 108       | 171       |       |              |                |  |
| 10        | 204       | 75        |       |              |                |  |
| 20        | 249       | 30        |       |              |                |  |
| 21        | 251       | 28        |       |              |                |  |
|           | Excellent | Very good | Good  | Satisfactory | unsatisfactory |  |
| 11        | 126       | 51        | 30    | 05           | 00             |  |
| 12        | 120       | 54        | 35    | 03           | 00             |  |
| 13        | 101       | 61        | 33    | 17           | 00             |  |
| 14        | 100       | 75        | 28    | 09           | 00             |  |
| 15        | 69        | 77        | 44    | 06           | 16             |  |
| 16        | 105       | 56        | 37    | 14           | 00             |  |
| 17        | 77        | 52        | 65    | 11           | 07             |  |
| 18        | 90        | 56        | 57    | 60           | 02             |  |
| 19        | 10        | 19        | 38    | 60           | 138            |  |
|           |           |           |       |              |                |  |
|           |           |           |       |              |                |  |