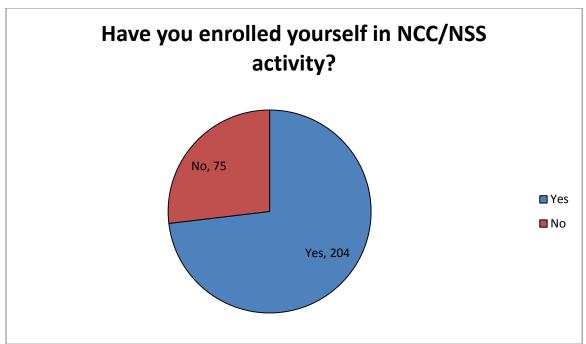

| Parameter | Frequency |           |       |              |                |  |
|-----------|-----------|-----------|-------|--------------|----------------|--|
|           | Yes       | No        | Maybe |              |                |  |
| 1         | 144       | 135       |       |              |                |  |
| 2         | 265       | 14        |       |              |                |  |
| 3         | 199       | 25        | 55    |              |                |  |
| 4         | 273       | 06        |       |              |                |  |
| 5         | 259       | 20        |       |              |                |  |
| 6         | 245       | 34        |       |              |                |  |
| 7         | 243       | 36        |       |              |                |  |
| 8         | 257       | 22        |       |              |                |  |
| 9         | 108       | 171       |       |              |                |  |
| 10        | 204       | 75        |       |              |                |  |
| 20        | 249       | 30        |       |              |                |  |
| 21        | 251       | 28        |       |              |                |  |
|           | Excellent | Very good | Good  | Satisfactory | unsatisfactory |  |
| 11        | 126       | 51        | 30    | 05           | 00             |  |
| 12        | 120       | 54        | 35    | 03           | 00             |  |
| 13        | 101       | 61        | 33    | 17           | 00             |  |
| 14        | 100       | 75        | 28    | 09           | 00             |  |
| 15        | 69        | 77        | 44    | 06           | 16             |  |
| 16        | 105       | 56        | 37    | 14           | 00             |  |
| 17        | 77        | 52        | 65    | 11           | 07             |  |
| 18        | 90        | 56        | 57    | 60           | 02             |  |
| 19        | 10        | 19        | 38    | 60           | 138            |  |
|           |           |           |       |              |                |  |
|           |           |           |       |              |                |  |