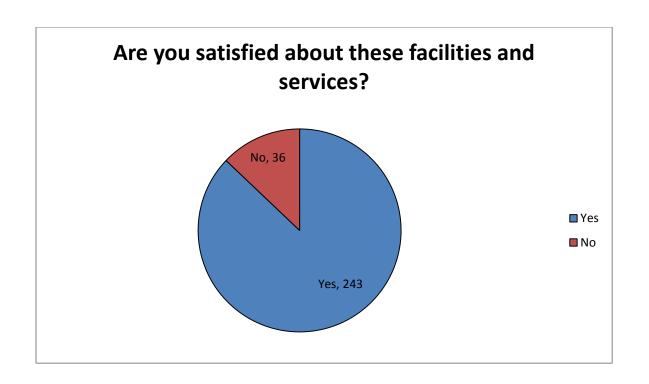

| Parameter | Frequency |           |       |              |                |  |
|-----------|-----------|-----------|-------|--------------|----------------|--|
|           | Yes       | No        | Maybe |              |                |  |
| 1         | 144       | 135       |       |              |                |  |
| 2         | 265       | 14        |       |              |                |  |
| 3         | 199       | 25        | 55    |              |                |  |
| 4         | 273       | 06        |       |              |                |  |
| 5         | 259       | 20        |       |              |                |  |
| 6         | 245       | 34        |       |              |                |  |
| 7         | 243       | 36        |       |              |                |  |
| 8         | 257       | 22        |       |              |                |  |
| 9         | 108       | 171       |       |              |                |  |
| 10        | 204       | 75        |       |              |                |  |
| 20        | 249       | 30        |       |              |                |  |
| 21        | 251       | 28        |       |              |                |  |
|           | Excellent | Very good | Good  | Satisfactory | unsatisfactory |  |
| 11        | 126       | 51        | 30    | 05           | 00             |  |
| 12        | 120       | 54        | 35    | 03           | 00             |  |
| 13        | 101       | 61        | 33    | 17           | 00             |  |
| 14        | 100       | 75        | 28    | 09           | 00             |  |
| 15        | 69        | 77        | 44    | 06           | 16             |  |
| 16        | 105       | 56        | 37    | 14           | 00             |  |
| 17        | 77        | 52        | 65    | 11           | 07             |  |
| 18        | 90        | 56        | 57    | 60           | 02             |  |
| 19        | 10        | 19        | 38    | 60           | 138            |  |
|           |           |           |       |              |                |  |
|           |           |           |       |              |                |  |