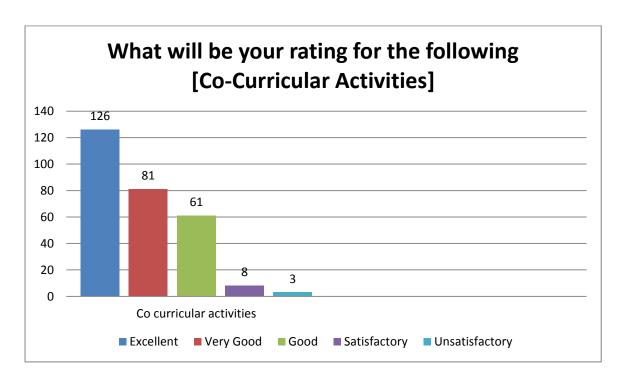

| Parameter | Frequency |           |       |              |                |  |
|-----------|-----------|-----------|-------|--------------|----------------|--|
|           | Yes       | No        | Maybe |              |                |  |
| 1         | 144       | 135       |       |              |                |  |
| 2         | 265       | 14        |       |              |                |  |
| 3         | 199       | 25        | 55    |              |                |  |
| 4         | 273       | 06        |       |              |                |  |
| 5         | 259       | 20        |       |              |                |  |
| 6         | 245       | 34        |       |              |                |  |
| 7         | 243       | 36        |       |              |                |  |
| 8         | 257       | 22        |       |              |                |  |
| 9         | 108       | 171       |       |              |                |  |
| 10        | 204       | 75        |       |              |                |  |
| 20        | 249       | 30        |       |              |                |  |
| 21        | 251       | 28        |       |              |                |  |
|           | Excellent | Very good | Good  | Satisfactory | unsatisfactory |  |
| 11        | 126       | 51        | 30    | 05           | 00             |  |
| 12        | 120       | 54        | 35    | 03           | 00             |  |
| 13        | 101       | 61        | 33    | 17           | 00             |  |
| 14        | 100       | 75        | 28    | 09           | 00             |  |
| 15        | 69        | 77        | 44    | 06           | 16             |  |
| 16        | 105       | 56        | 37    | 14           | 00             |  |
| 17        | 77        | 52        | 65    | 11           | 07             |  |
| 18        | 90        | 56        | 57    | 60           | 02             |  |
| 19        | 10        | 19        | 38    | 60           | 138            |  |
|           |           |           |       |              |                |  |
|           |           |           |       |              |                |  |