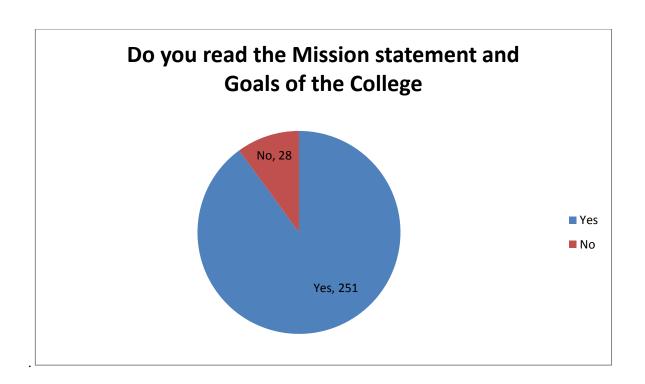

| Parameter | Frequency |           |       |              |                |  |
|-----------|-----------|-----------|-------|--------------|----------------|--|
|           | Yes       | No        | Maybe |              |                |  |
| 1         | 144       | 135       |       |              |                |  |
| 2         | 265       | 14        |       |              |                |  |
| 3         | 199       | 25        | 55    |              |                |  |
| 4         | 273       | 06        |       |              |                |  |
| 5         | 259       | 20        |       |              |                |  |
| 6         | 245       | 34        |       |              |                |  |
| 7         | 243       | 36        |       |              |                |  |
| 8         | 257       | 22        |       |              |                |  |
| 9         | 108       | 171       |       |              |                |  |
| 10        | 204       | 75        |       |              |                |  |
| 20        | 249       | 30        |       |              |                |  |
| 21        | 251       | 28        |       |              |                |  |
|           | Excellent | Very good | Good  | Satisfactory | unsatisfactory |  |
| 11        | 126       | 51        | 30    | 05           | 00             |  |
| 12        | 120       | 54        | 35    | 03           | 00             |  |
| 13        | 101       | 61        | 33    | 17           | 00             |  |
| 14        | 100       | 75        | 28    | 09           | 00             |  |
| 15        | 69        | 77        | 44    | 06           | 16             |  |
| 16        | 105       | 56        | 37    | 14           | 00             |  |
| 17        | 77        | 52        | 65    | 11           | 07             |  |
| 18        | 90        | 56        | 57    | 60           | 02             |  |
| 19        | 10        | 19        | 38    | 60           | 138            |  |
|           |           |           |       |              |                |  |
|           |           |           |       |              |                |  |