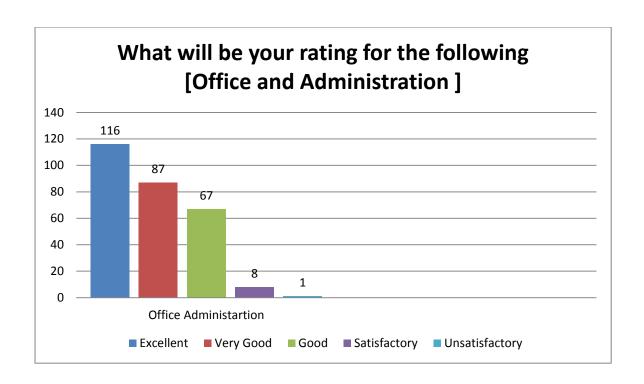

| Parameter | Frequency |           |       |              |                |  |
|-----------|-----------|-----------|-------|--------------|----------------|--|
|           | Yes       | No        | Maybe |              |                |  |
| 1         | 144       | 135       |       |              |                |  |
| 2         | 265       | 14        |       |              |                |  |
| 3         | 199       | 25        | 55    |              |                |  |
| 4         | 273       | 06        |       |              |                |  |
| 5         | 259       | 20        |       |              |                |  |
| 6         | 245       | 34        |       |              |                |  |
| 7         | 243       | 36        |       |              |                |  |
| 8         | 257       | 22        |       |              |                |  |
| 9         | 108       | 171       |       |              |                |  |
| 10        | 204       | 75        |       |              |                |  |
| 20        | 249       | 30        |       |              |                |  |
| 21        | 251       | 28        |       |              |                |  |
|           | Excellent | Very good | Good  | Satisfactory | unsatisfactory |  |
| 11        | 126       | 51        | 30    | 05           | 00             |  |
| 12        | 120       | 54        | 35    | 03           | 00             |  |
| 13        | 101       | 61        | 33    | 17           | 00             |  |
| 14        | 100       | 75        | 28    | 09           | 00             |  |
| 15        | 69        | 77        | 44    | 06           | 16             |  |
| 16        | 105       | 56        | 37    | 14           | 00             |  |
| 17        | 77        | 52        | 65    | 11           | 07             |  |
| 18        | 90        | 56        | 57    | 60           | 02             |  |
| 19        | 10        | 19        | 38    | 60           | 138            |  |
|           |           |           |       |              |                |  |
|           |           |           |       |              |                |  |