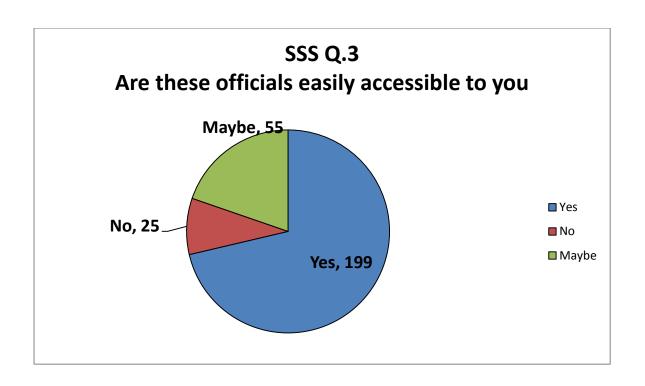

| Parameter | Frequency |           |       |              |                |  |
|-----------|-----------|-----------|-------|--------------|----------------|--|
|           | Yes       | No        | Maybe |              |                |  |
| 1         | 144       | 135       |       |              |                |  |
| 2         | 265       | 14        |       |              |                |  |
| 3         | 199       | 25        | 55    |              |                |  |
| 4         | 273       | 06        |       |              |                |  |
| 5         | 259       | 20        |       |              |                |  |
| 6         | 245       | 34        |       |              |                |  |
| 7         | 243       | 36        |       |              |                |  |
| 8         | 257       | 22        |       |              |                |  |
| 9         | 108       | 171       |       |              |                |  |
| 10        | 204       | 75        |       |              |                |  |
| 20        | 249       | 30        |       |              |                |  |
| 21        | 251       | 28        |       |              |                |  |
|           | Excellent | Very good | Good  | Satisfactory | unsatisfactory |  |
| 11        | 126       | 51        | 30    | 05           | 00             |  |
| 12        | 120       | 54        | 35    | 03           | 00             |  |
| 13        | 101       | 61        | 33    | 17           | 00             |  |
| 14        | 100       | 75        | 28    | 09           | 00             |  |
| 15        | 69        | 77        | 44    | 06           | 16             |  |
| 16        | 105       | 56        | 37    | 14           | 00             |  |
| 17        | 77        | 52        | 65    | 11           | 07             |  |
| 18        | 90        | 56        | 57    | 60           | 02             |  |
| 19        | 10        | 19        | 38    | 60           | 138            |  |
|           |           |           |       |              |                |  |
|           |           |           |       |              |                |  |