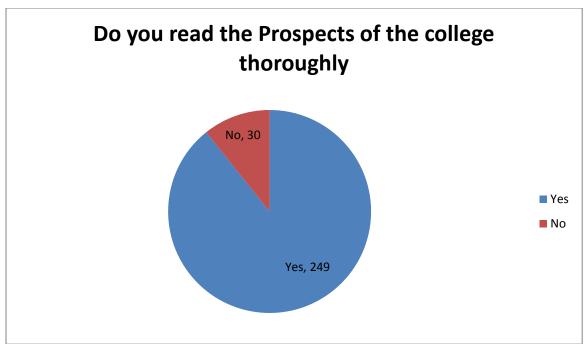

| Parameter | Frequency |           |       |              |                |  |
|-----------|-----------|-----------|-------|--------------|----------------|--|
|           | Yes       | No        | Maybe |              |                |  |
| 1         | 144       | 135       |       |              |                |  |
| 2         | 265       | 14        |       |              |                |  |
| 3         | 199       | 25        | 55    |              |                |  |
| 4         | 273       | 06        |       |              |                |  |
| 5         | 259       | 20        |       |              |                |  |
| 6         | 245       | 34        |       |              |                |  |
| 7         | 243       | 36        |       |              |                |  |
| 8         | 257       | 22        |       |              |                |  |
| 9         | 108       | 171       |       |              |                |  |
| 10        | 204       | 75        |       |              |                |  |
| 20        | 249       | 30        |       |              |                |  |
| 21        | 251       | 28        |       |              |                |  |
|           | Excellent | Very good | Good  | Satisfactory | unsatisfactory |  |
| 11        | 126       | 51        | 30    | 05           | 00             |  |
| 12        | 120       | 54        | 35    | 03           | 00             |  |
| 13        | 101       | 61        | 33    | 17           | 00             |  |
| 14        | 100       | 75        | 28    | 09           | 00             |  |
| 15        | 69        | 77        | 44    | 06           | 16             |  |
| 16        | 105       | 56        | 37    | 14           | 00             |  |
| 17        | 77        | 52        | 65    | 11           | 07             |  |
| 18        | 90        | 56        | 57    | 60           | 02             |  |
| 19        | 10        | 19        | 38    | 60           | 138            |  |
|           |           |           |       |              |                |  |
|           |           |           |       |              |                |  |